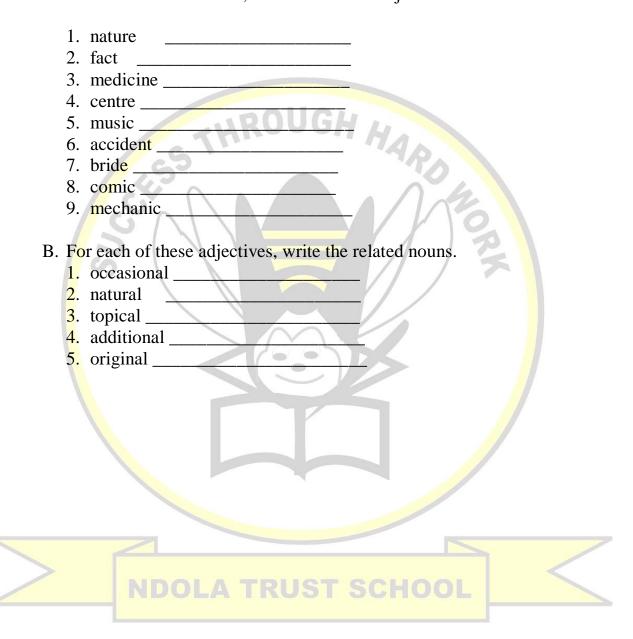

## TASK 2

Words that end in 'al' are adjectives.Example: dentist ( noun) dental (adjectives)A. For each of these nouns, write the related adjectives.