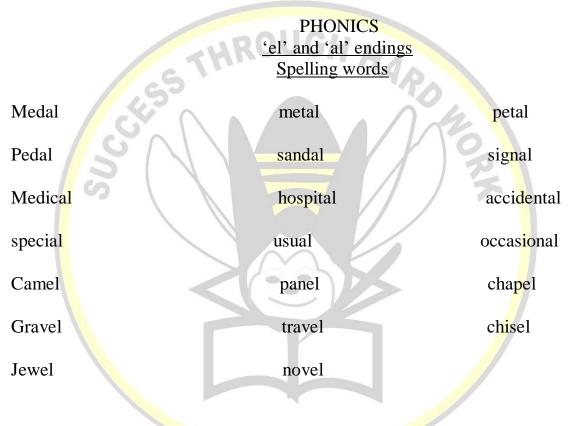

## NDOLA TRUST SCHOOL

(Ndola Trust School Limited) "Success through Hard Work" www.ndolastruct.edu.zm

TASK 1

**NDOLA TRUST SCHOOL** 

Using the dictionary find the meaning of the following words.

- 1. Panel
- 2. Chapel
- 3. Signal
- 4. Metal
- 5. Petal
- 6. Medal
- 7. Jewel
- 8. Novel
- 9. Sandal
- 10.Chisel

## TASK 2

Words that end in 'al' are adjectives.Example: dentist ( noun) dental (adjectives)A. For each of these nouns, write the related adjectives.